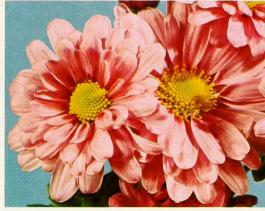

# SPRING 1975

New

GOLDEN REGARDS

WALTZ TIME

#### say Hello to Autum Agricultural Library 3 1975 ★ MAR Waltz. Time (illustrated on front cover) U. S. Depertment of Agriculture Creamy center, gradually progressing to pastel pink edges and finally blush-pink. Very double, fine textured, huge. Tall, vigorous. Great to cut. (Created by Rod Cumming.) \$1.25 ea.-3 or more, \$1.10 ea. Golden Regards NEW (illustrated on front cover) Low-growing Cushion. A noteworthy sport of Best Regards. Bright glossy yellow blooms, often 4 inches across. Typical lush cushion habit. Blooms Mid-Septembienal Agricultural Library RECEIVED Superb addition to fall gardens. \$1.25 ea.—3 or more, \$1.10 ea. 3 1975 MAR Volunteer U. S. Department Enliture Large flowers with a strong color that lasts beautifully-dark burgundy-red in the bud, unfolding to deep velvety red blooms. Delightful sprays on upright plants, resisting wind and rain. Midseason. \$1.25 ea.—3 or more, \$1.10 ea. CHAPEL BELLS **OFFER 63 8 Great Decorative Mums** (Illustrated on these two pages) CHAPEL BELLS COPPERSMITH **DESERT CACTUS** VOLUNTEER DIVA FOLKSINGER **GOOD HUMOR** VOLUNTEER YELLOW ABUNDANCE YELLOW ABUNDANCE \$8.35 Folksinger Our picture gives only a hint of this pleasing mum's flower. Pure chrome-yellow, opening from a light bronze bud. Informal in shape and perfect to cut. A vigorous, upright grower, starting to bloom early. FOLKSINGER \$1.25 ea.-3 or more, \$1.10 ea. **DESERT CACTUS** Chapel Bells Dazzling white blooms touched a rich creamy yellow at the center. Firm texture and well-defined form. The sturdy, upright plant blooms in early October. The purest white we know and is absolutely unsurpassed for cutting.